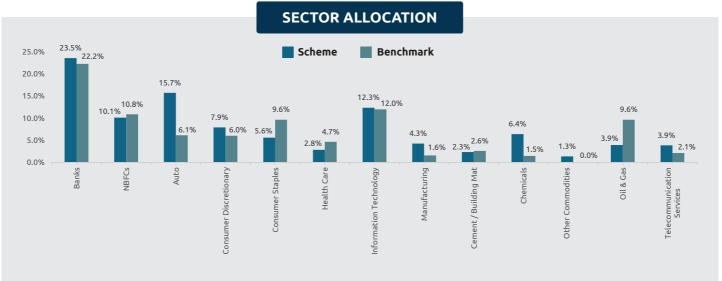

| 00.00%          |



# Scheme risk-o-meter This product is suitable for investors who are seeking\* • To create wealth over long term. • Dynamic allocation towards equity, derivatives, debt and money market instruments. \*Investors understand that their principal will be at Very High risk \*Investors should consult their financial advisers if in doubt about whether the product is suitable for them. \*Investors should consult their financial advisers if in doubt about debt 50:50 Index